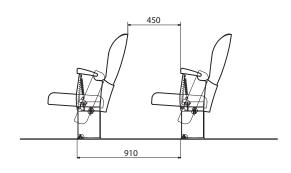

### [dimensions, fixing options]

The Oscar VIP armchair is offered with armrests in three optional lengths: **Comfort, Mid and Slim,** allowing for better matching to a room.

All 3 types can be used both for outdoor and indoor applications.

Every project requires individual consultation.

Dimensions in mm.

### [fixing options]

| straight rows of unlimited length | arranged in an arc | free-standing single or multi-seat sets | flat<br>floor | sloping  | stepped<br>floor |
|-----------------------------------|--------------------|-----------------------------------------|---------------|----------|------------------|
| <b>✓</b>                          | <b></b>            | <b>✓</b>                                |               | <b> </b> | <b> </b>         |