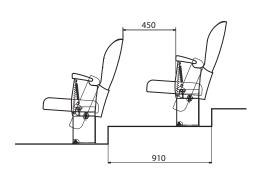

### [dimensions, fixing options]

The Oscar VIP armchair is offered with armrests in three optional lengths: **Comfort, Mid and Slim,** allowing for better matching to a room.

All 3 types can be used both for outdoor and indoor applications.

Every project requires individual consultation.

Dimensions in mm.

### [fixing options]

| straight rows of unlimited length | arranged in an arc | free-standing single or multi-seat sets | flat<br>floor | sloping  | stepped<br>floor |
|-----------------------------------|--------------------|-----------------------------------------|---------------|----------|------------------|
| <b>✓</b>                          | <b></b>            | <b>✓</b>                                |               | <b> </b> | <b> </b>         |