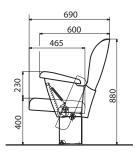

### [dimensions, fixing options]

The Oscar VIP armchair is offered with armrests in three optional lengths: **Comfort, Mid and Slim,** allowing for better matching to a room.

All 3 types can be used both for outdoor and indoor applications.

Every project requires individual consultation.

Dimensions in mm.

#### [automatically folded seat]

With the spring folding mechanism the seat folds automatically, providing a broad passage between rows and ensuring the comfort and safety of users. The mechanism has been tested for 100,000 operation cycles.