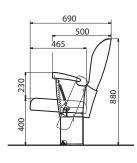

### [dimensions, fixing options]

The Oscar VIP armchair is offered with armrests in three optional lengths: **Comfort, Mid and Slim,** allowing for better matching to a room.

All 3 types can be used both for outdoor and indoor applications.

Every project requires individual consultation.

Dimensions in mm.

#### Oscar VIP o Comfort

#### Oscar VIP o Mid (W)

#### Oscar VIP o Slim (New)