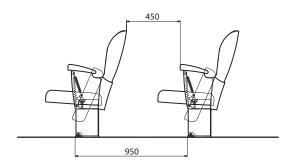

### [dimensions, fixing options]

The Oscar VIP armchair is offered with armrests in three optional lengths: **Comfort, Mid and Slim,** allowing for better matching to a room.

All 3 types can be used both for outdoor and indoor applications.

Every project requires individual consultation.

Dimensions in mm.

#### Oscar VIP o Comfort

#### Oscar VIP o Mid (W)

#### Oscar VIP o Slim (New)