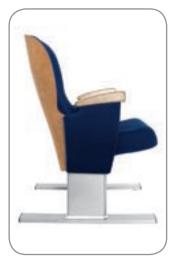

#### [armrests and sides]

Upholstered armchair sides and ergonomic solid wood armrests emphasize the aesthetically pleasing look and ensure comfortable support for the arms.

The armchair model intended for outdoor facilities has fully upholstered armrests.

#### [legs and glides]

The armchair is based on two stable powder coated metal legs permanently fixed to the floor the base of which is finished with elegant metal glides:

- indoor facilities: legs are powder coated, glides are chromium plated;
- outdoor facilities: legs are galvanised and then powder coated, glides are the colour of the legs.

### [dimensions, fixing options]

The Oscar VIP armchair is offered with armrests in three optional lengths: **Comfort, Mid and Slim,** allowing for better matching to a room.

All 3 types can be used both for outdoor and indoor applications.