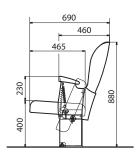

### [dimensions, fixing options]

The Oscar VIP armchair is offered with armrests in three optional lengths: **Comfort, Mid and Slim,** allowing for better matching to a room.

All 3 types can be used both for outdoor and indoor applications.

Every project requires individual consultation.

Dimensions in mm.