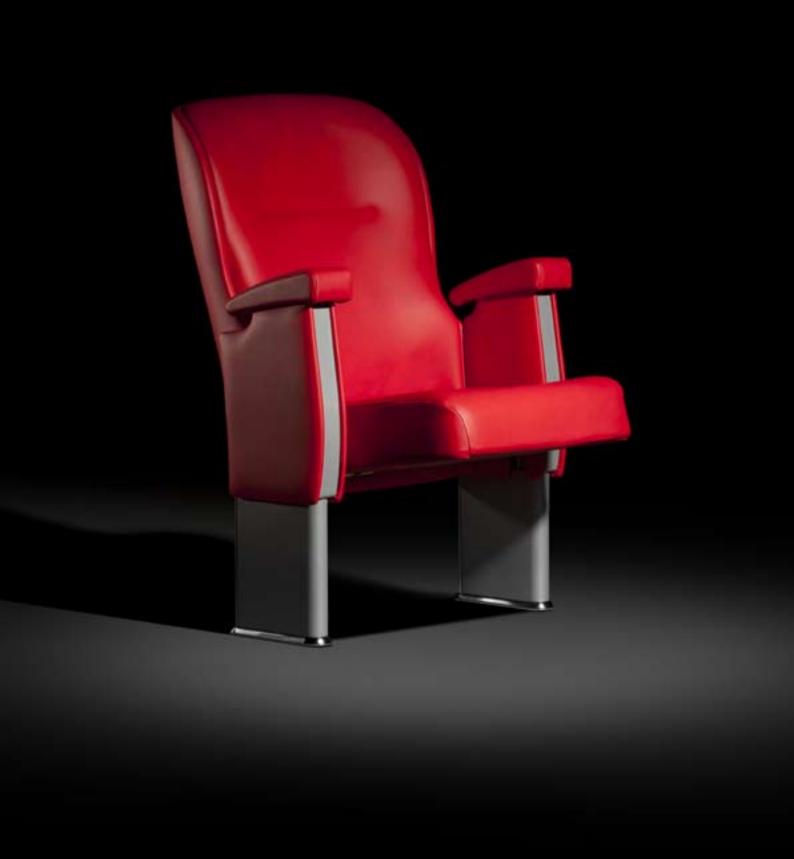

## OSCAT VIP

Elite armchair designed for maximum comfort of use. The harmonious, timeless shape, the simple, classic design and comfortable, ergonomically profiled backrest are the distinguishing features of this line. High quality materials and refined details make Oscar perfectly match prestigious facilities, and with the armchair's acoustic qualities it is excellent for such venues as entertainment and sports halls. It is intended for VIP sectors of auditoria at sports and multifunctional facilities.

#### [armrests and sides]

Upholstered armchair sides and ergonomic solid wood armrests emphasize the aesthetically pleasing look and ensure comfortable support for the arms.

The armchair model intended for outdoor facilities has fully upholstered armrests.

#### [supporting structure]

The steel frame is encased in aesthetically pleasing metal lacquered casing which completely masks the point of fixing the armchair to the floor, ensuring aesthetically pleasing look and protecting against unwanted interference with structural components.