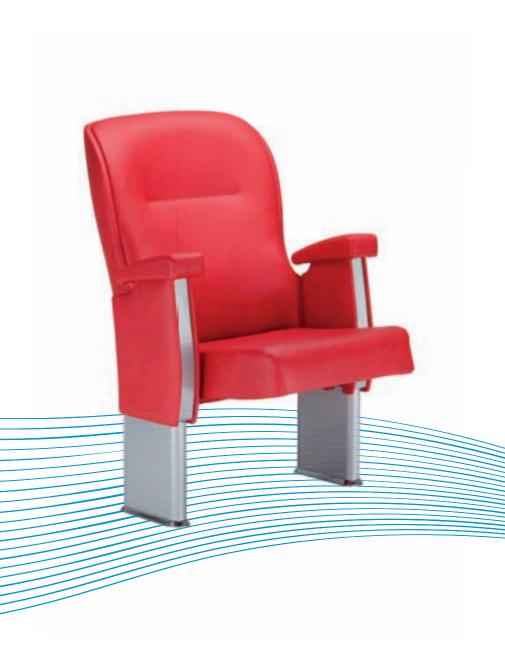

## OSCAT VIP

Elite armchair designed for maximum comfort of use. The harmonious, timeless shape, the simple, classic design and comfortable, ergonomically profiled backrest are the distinguishing features of this line. High quality materials and refined details make Oscar perfectly match prestigious facilities, and with the armchair's acoustic qualities it is excellent for such venues as entertainment and sports halls. It is intended for VIP sectors of auditoria at sports and multifunctional facilities.

#### [seat and backrest]

Durable, ergonomically profiled backrest and seat guarantee comfort of use.

Steel frame of the chair is encased in polyurethane foam with excellent mechanical qualities. As a result, the seat and backrest will keep shape even after many years of use.

Backrest made of profiled plywood, it has an upholstered pad filled with polyurethane foam. The back of the backrest can be upholstered or made of multi-layer top quality plywood profiled so as to ensure it joins with the sides of the armchair in an aesthetically pleasing way. A fully upholstered model is offered for outdoor facilities.

#### [armrests and sides]

Upholstered armchair sides and ergonomic solid wood armrests emphasize the aesthetically pleasing look and ensure comfortable support for the arms.

The armchair model intended for outdoor facilities has fully upholstered armrests.

#### [legs and glides]

The armchair is based on two stable powder coated metal legs permanently fixed to the floor the base of which is finished with elegant metal glides:

- indoor facilities: legs are powder coated, glides are chromium plated;
- outdoor facilities: legs are galvanised and then powder coated, glides are the colour of the legs.