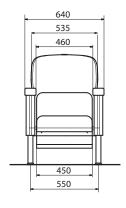

### [dimensions, fixing options]

The Oscar VIP armchair is offered with armrests in three optional lengths: **Comfort, Mid and Slim,** allowing for better matching to a room.

All 3 types can be used both for outdoor and indoor applications.

Every project requires individual consultation.

Dimensions in mm.

#### Oscar VIP o Comfort