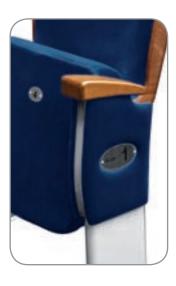

#### [numbers on rows and seats]

Number plaques are attached to the armchair with screws, ensuring durable fastening. The row and seat numbering system helps users easily find the right seat.

#### [supporting structure]

The steel frame is encased in aesthetically pleasing metal lacquered casing which completely masks the point of fixing the armchair to the floor, ensuring aesthetically pleasing look and protecting against unwanted interference with structural components.

#### [legs and glides]

The armchair is based on two stable powder coated metal legs permanently fixed to the floor the base of which is finished with elegant metal glides:

- indoor facilities: legs are powder coated, glides are chromium plated;
- outdoor facilities: legs are galvanised and then powder coated, glides are the colour of the legs.