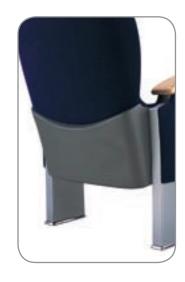

#### [automatically folded seat]

With the spring folding mechanism the seat folds automatically, providing a broad passage between rows and ensuring the comfort and safety of users. The mechanism has been tested for 100,000 operation cycles.

Soft-close system applied in this chair is particularly essential in cinemas, concert halls and theatres.

#### [supporting structure]

The steel frame is encased in aesthetically pleasing metal lacquered casing which completely masks the point of fixing the armchair to the floor, ensuring aesthetically pleasing look and protecting against unwanted interference with structural components.