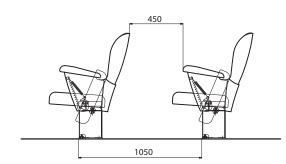

### [dimensions, fixing options]

The Oscar VIP armchair is offered with armrests in three optional lengths: **Comfort, Mid and Slim,** allowing for better matching to a room.

All 3 types can be used both for outdoor and indoor applications.

Every project requires individual consultation.

Dimensions in mm.