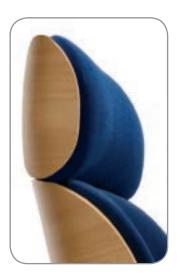

#### [seat and backrest]

Durable, ergonomically profiled backrest and seat guarantee comfort of use.

Steel frame of the chair is encased in polyurethane foam with excellent mechanical qualities. As a result, the seat and backrest will keep shape even after many years of use.

Backrest made of profiled plywood, it has an upholstered pad filled with polyurethane foam. The back of the backrest can be upholstered or made of multi-layer top quality plywood profiled so as to ensure it joins with the sides of the armchair in an aesthetically pleasing way. A fully upholstered model is offered for outdoor facilities.

## [upholstered headrest]

Improves the comfort of use, provides sitting comfort and adds the armchair an even more prestigious character.