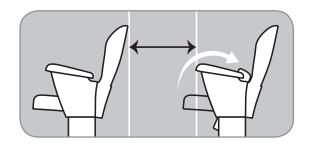

#### [automatically folded seat]

With the spring folding mechanism the seat folds automatically, providing a broad passage between rows and ensuring the comfort and safety of users. The mechanism has been tested for 100,000 operation cycles.

Soft-close system applied in this chair is particularly essential in cinemas, concert halls and theatres.