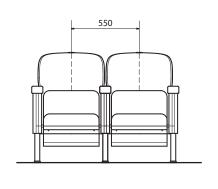

### [dimensions, fixing options]

The Oscar VIP armchair is offered with armrests in three optional lengths: **Comfort, Mid and Slim,** allowing for better matching to a room.

All 3 types can be used both for outdoor and indoor applications.

Every project requires individual consultation.

Dimensions in mm.