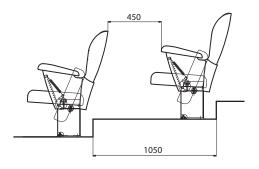

### [dimensions, fixing options]

The Oscar VIP armchair is offered with armrests in three optional lengths: **Comfort, Mid and Slim,** allowing for better matching to a room.

All 3 types can be used both for outdoor and indoor applications.

Every project requires individual consultation.

Dimensions in mm.

#### Oscar VIP o Comfort

#### Oscar VIP o Mid (W)

#### Oscar VIP o Slim (New)