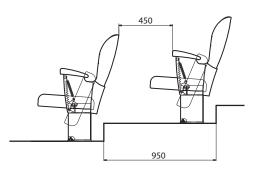

### [dimensions, fixing options]

The Oscar VIP armchair is offered with armrests in three optional lengths: **Comfort, Mid and Slim,** allowing for better matching to a room.

All 3 types can be used both for outdoor and indoor applications.

Every project requires individual consultation.

Dimensions in mm.

#### Oscar VIP o Comfort

#### Oscar VIP o Mid (W)

#### Oscar VIP o Slim (New)