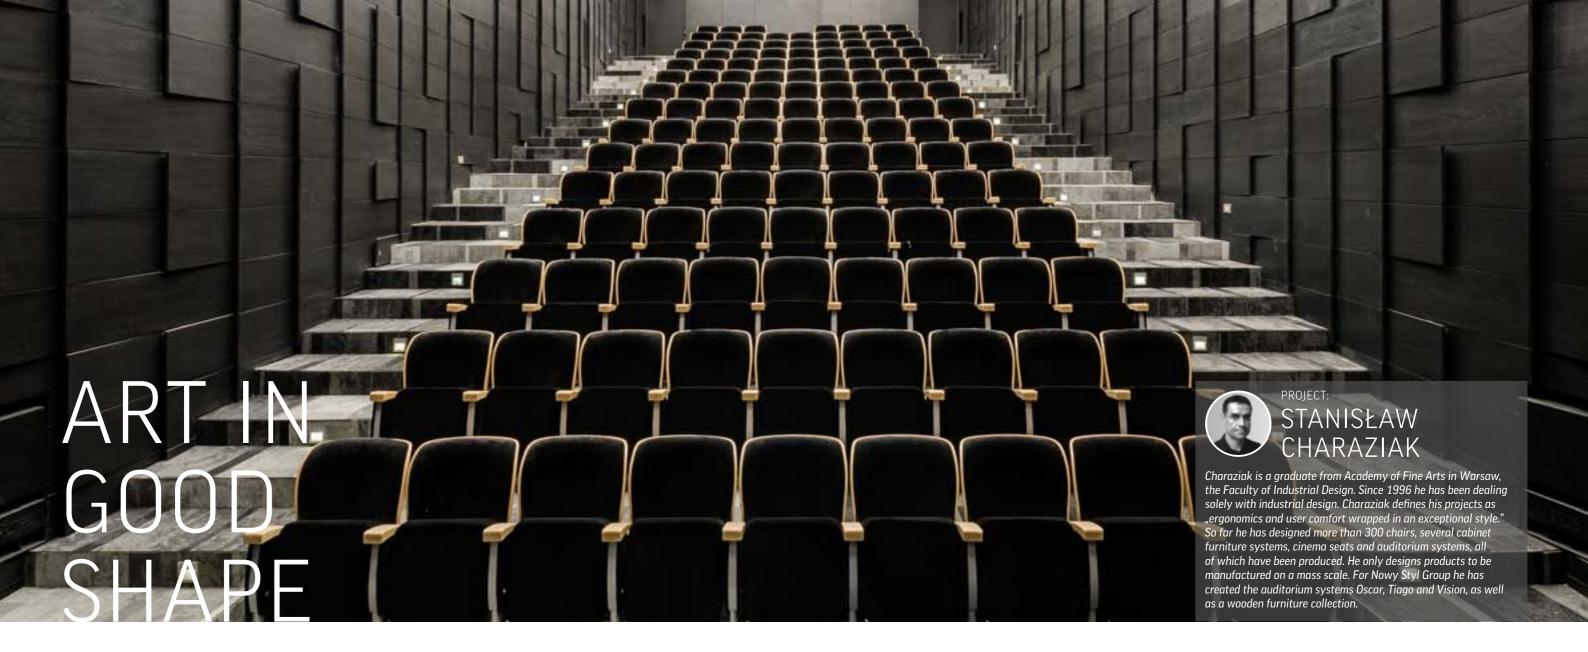

Its classic design and high functionality make Oscar a universal armchair. Thanks to the wide range of available finishes and configuration possibilities, the armchair can be adjusted to every interior. Oscar is a perfect solution, not only for concert halls, where acoustic properties are highly appreciated, but also for theatres, cinemas and representative lecture halls.

# CHARACTERISTIC FEATURES AND AVAILABLE OPTIONS:

- o Oscar has the GS certificate, which confirms that the product meets the European safety and quality standards.
- The armchair is available in three widths: slim, mid and comfort.
- The armchair backrest can be made of varnished plywood or it can be fully upholstered (in the latter case, it is advisable to apply a special plastic cover on its lower part).
- o A desktop facilitates notes taking, and the convenient folding system makes it easier for users to move between rows.
- The armchair can be additionally equipped with an upholstered headrest, which gives the interior a unique character.
- The row and seat numbers can be fixed to the armchair or embroidered on its backrest, seat or sides.
- It is also possible to embroider the logo of a venue or a sponsor's name on the armchair.
- o Some armchairs can be fixed as cantilever models, which means they can be removed easily. It is exceptionally useful and allows for different arrangements of the hall (e.g. when there is a need to make some room for camera operators).