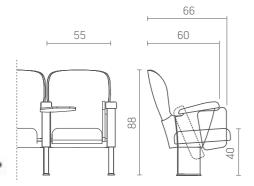

Oscar with a desktop

Oscar with a headrest

Oscar Levi (Slim/Mid/Comfort)

Mid DIMENSIONS\*:

DIMENSIONS\*:

<sup>\*</sup> Particular dimensions can be individually adjusted to a given project. All dimensions are in centimetres.