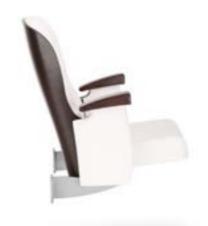

The Oscar armchair has a stable steel frame. The specially designed shape of this model ensures convenient spine support, even during a play or a concert that lasts a few hours. The backrest structure is made of ergonomically contoured plywood. It is covered with an upholstered cushion filled with polyurethane foam. The armchair seat is made of the same material. The materials used in Oscar provide users with excellent comfort and are highly durable at the same time.

armchair is an ideal choice for interiors in which aesthetics is top priority.

The wooden acoustic panel fixed to the underside of the seat has a positive influence on the acoustic properties of an interior. What's more, the armchair is equipped with a quiet folding mechanism.