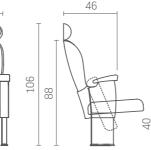

#### Comfort DIMENSIONS\*:

<sup>\*</sup> Particular dimensions can be individually adjusted to a given project. All dimensions are in centimetres.