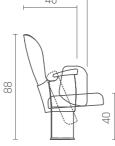

Oscar with a desktop

Oscar with a headrest

Oscar Levi (Slim/Mid/Comfort)

Mid DIMENSIONS\*:

DIMENSIONS\*:

<sup>\*</sup> Particular dimensions can be individually adjusted to a given project. All dimensions are in centimetres.

#### Comfort DIMENSIONS\*:

<sup>\*</sup> Particular dimensions can be individually adjusted to a given project. All dimensions are in centimetres.