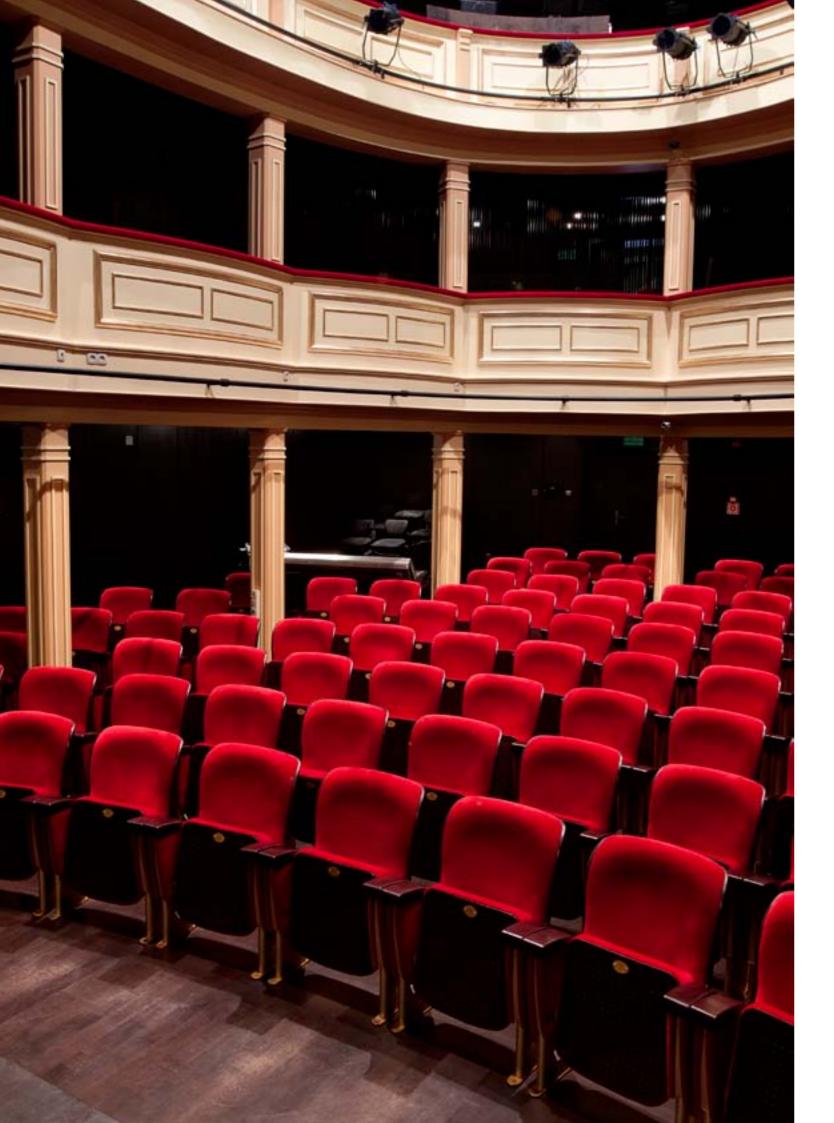

A harmonious and timeless shape, simple and classic design, refined details: these are the characteristic features of Oscar. This exclusive armchair designed by Charaziak Design Studio is intended for use in prestigious facilities, such as theatres or operas. Its aesthetically pleasing appearance has been perfectly combined with great functionality and acoustic properties to increase the user's comfort.

Its classic design and high functionality make Oscar a universal armchair. Thanks to the wide range of available finishes and configuration possibilities, the armchair can be adjusted to every interior. Oscar is a perfect solution, not only for concert halls, where acoustic properties are highly appreciated, but also for theatres, cinemas and representative lecture halls.