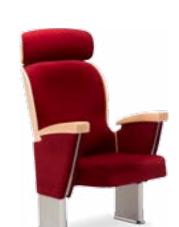

A harmonious and timeless shape, simple and classic design, refined details: these are the characteristic features of Oscar. This exclusive armchair designed by Charaziak Design Studio is intended for use in prestigious facilities, such as theatres or operas. Its aesthetically pleasing appearance has been perfectly combined with great functionality and acoustic properties to increase the user's comfort.

The Oscar armchair has a stable steel frame. The specially designed shape of this model ensures convenient spine support, even during a play or a concert that lasts a few hours. The backrest structure is made of ergonomically contoured plywood. It is covered with an upholstered cushion filled with polyurethane foam. The armchair seat is made of the same material. The materials used in Oscar provide users with excellent comfort and are highly durable at the same time.

The armrests, made of solid wood or upholstered, are available in three different lengths. In combination with the backrest cover made of multilayer plywood, they highlight the unique character of the product. The wood is available in many natural shades. Thanks to its refined details, the