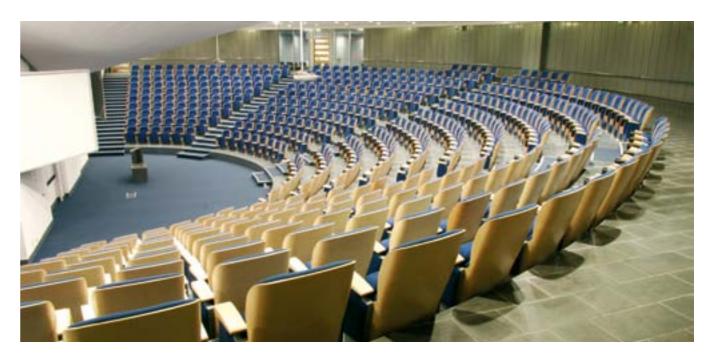

A harmonious and timeless shape, simple and classic design, refined details: these are the characteristic features of Oscar. This exclusive armchair designed by Charaziak Design Studio is intended for use in prestigious facilities, such as theatres or operas. Its aesthetically pleasing appearance has been perfectly combined with great functionality and acoustic properties to increase the user's comfort.

Its classic design and high functionality make Oscar a universal armchair. Thanks to the wide range of available finishes and configuration possibilities, the armchair can be adjusted to every interior. Oscar is a perfect solution, not only for concert halls, where acoustic properties are highly appreciated, but also for theatres, cinemas and representative lecture halls.

# CHARACTERISTIC FEATURES AND AVAILABLE OPTIONS:

- o Oscar has the GS certificate, which confirms that the product meets the European safety and quality standards.
- The armchair is available in three widths: slim, mid and comfort.
- The armchair backrest can be made of varnished plywood or it can be fully upholstered (in the latter case, it is advisable to apply a special plastic cover on its lower part).
- o A desktop facilitates notes taking, and the convenient folding system makes it easier for users to move between rows.
- The armchair can be additionally equipped with an upholstered headrest, which gives the interior a unique character.
- The row and seat numbers can be fixed to the armchair or embroidered on its backrest, seat or sides.
- It is also possible to embroider the logo of a venue or a sponsor's name on the armchair.
- o Some armchairs can be fixed as cantilever models, which means they can be removed easily. It is exceptionally useful and allows for different arrangements of the hall (e.g. when there is a need to make some room for camera operators).