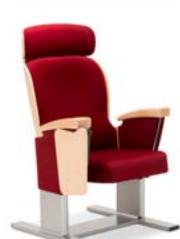

A harmonious and timeless shape, simple and classic design, refined details: these are the characteristic features of Oscar. This exclusive armchair designed by Charaziak Design Studio is intended for use in prestigious facilities, such as theatres or operas. Its aesthetically pleasing appearance has been perfectly combined with great functionality and acoustic properties to increase the user's comfort.

The Oscar armchair has a stable steel frame. The specially designed shape of this model ensures convenient spine support, even during a play or a concert that lasts a few hours. The backrest structure is made of ergonomically contoured plywood. It is covered with an upholstered cushion filled with polyurethane foam. The armchair seat is made of the same material. The materials used in Oscar provide users with excellent comfort and are highly durable at the same time.

The armrests, made of solid wood or upholstered, are available in three different lengths. In combination with the backrest cover made of multilayer plywood, they highlight the unique character of the product. The wood is available in many natural shades. Thanks to its refined details, the