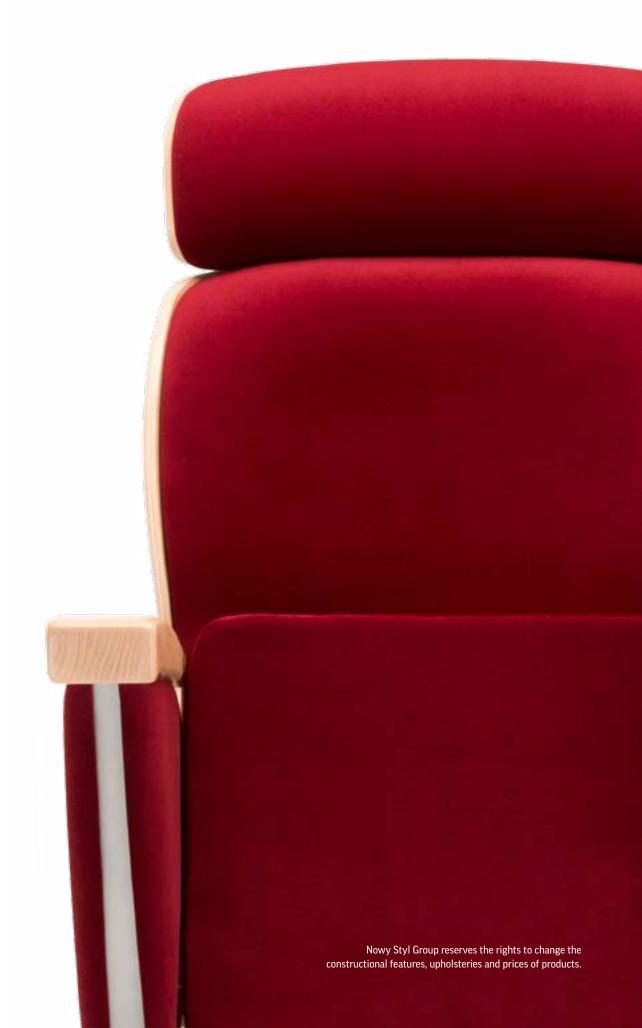

A harmonious and timeless shape, simple and classic design, refined details: these are the characteristic features of Oscar. This exclusive armchair designed by Charaziak Design Studio is intended for use in prestigious facilities, such as theatres or operas. Its aesthetically pleasing appearance has been perfectly combined with great functionality and acoustic properties to increase the user's comfort.

The Oscar armchair has a stable steel frame. The specially designed shape of this model ensures convenient spine support, even during a play or a concert that lasts a few hours. The backrest structure is made of ergonomically contoured plywood. It is covered with an upholstered cushion filled with polyurethane foam. The armchair seat is made of the same material. The materials used in Oscar provide users with excellent comfort and are highly durable at the same time.

The armrests, made of solid wood or upholstered, are available in three different lengths. In combination with the backrest cover made of multilayer plywood, they highlight the unique character of the product. The wood is available in many natural shades. Thanks to its refined details, the

armchair is an ideal choice for interiors in which aesthetics is top priority.

The wooden acoustic panel fixed to the underside of the seat has a positive influence on the acoustic properties of an interior. What's more, the armchair is equipped with a quiet folding mechanism.