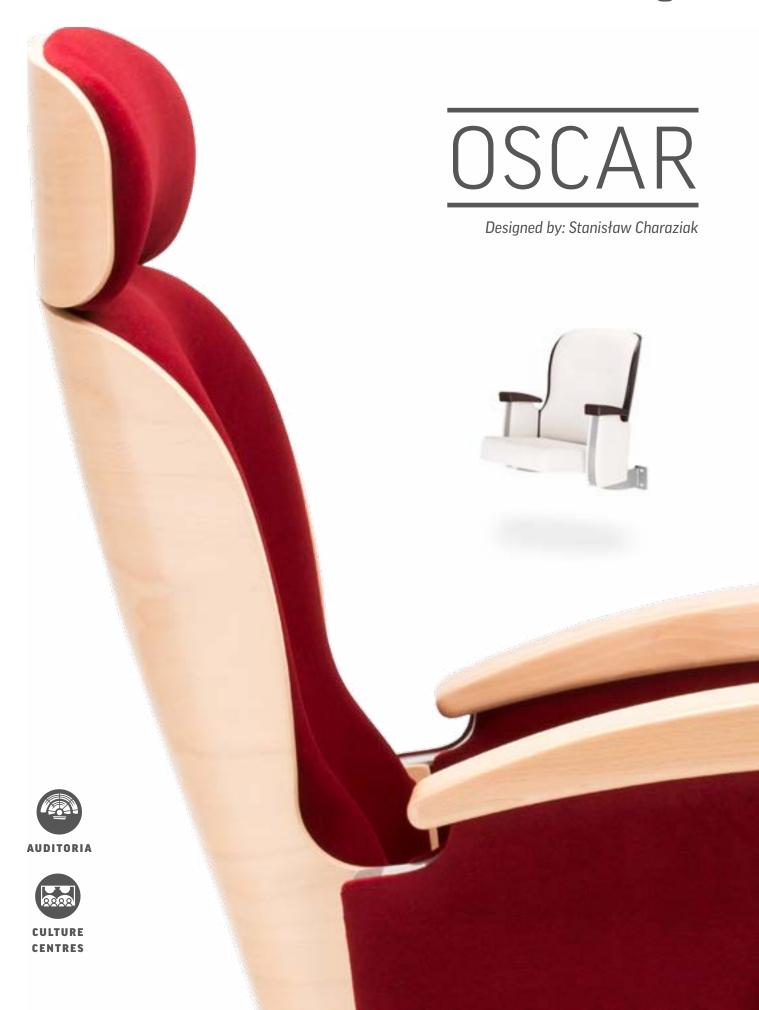

A harmonious and timeless shape, simple and classic design, refined details: these are the characteristic features of Oscar. This exclusive armchair designed by Charaziak Design Studio is intended for use in prestigious facilities, such as theatres or operas. Its aesthetically pleasing appearance has been perfectly combined with great functionality and acoustic properties to increase the user's comfort.

The Oscar armchair has a stable steel frame. The specially designed shape of this model ensures convenient spine support, even during a play or a concert that lasts a few hours. The backrest structure is made of ergonomically contoured plywood. It is covered with an upholstered cushion filled with polyurethane foam. The armchair seat is made of the same material. The materials used in Oscar provide users with excellent comfort and are highly durable at the same time.

The armrests, made of solid wood or upholstered, are available in three different lengths. In combination with the backrest cover made of multilayer plywood, they highlight the unique character of the product. The wood is available in many natural shades. Thanks to its refined details, the

armchair is an ideal choice for interiors in which aesthetics is top priority.

The wooden acoustic panel fixed to the underside of the seat has a positive influence on the acoustic properties of an interior. What's more, the armchair is equipped with a quiet folding mechanism.