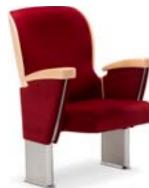

A harmonious and timeless shape, simple and classic design, refined details: these are the characteristic features of Oscar. This exclusive armchair designed by Charaziak Design Studio is intended for use in prestigious facilities, such as theatres or operas. Its aesthetically pleasing appearance has been perfectly combined with great functionality and acoustic properties to increase the user's comfort.

The Oscar armchair has a stable steel frame. The specially designed shape of this model ensures convenient spine support, even during a play or a concert that lasts a few hours. The backrest structure is made of ergonomically contoured plywood. It is covered with an upholstered cushion filled with polyurethane foam. The armchair seat is made of the same material. The materials used in Oscar provide users with excellent comfort and are highly durable at the same time.

The armrests, made of solid wood or upholstered, are available in three different lengths. In combination with the backrest cover made of multilayer plywood, they highlight the unique character of the product. The wood is available in many natural shades. Thanks to its refined details, the