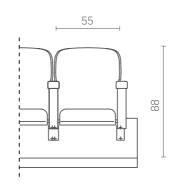

Oscar with a desktop

Oscar with a headrest

Oscar Levi (Slim/Mid/Comfort)

Mid DIMENSIONS\*:

DIMENSIONS\*:

<sup>\*</sup> Particular dimensions can be individually adjusted to a given project. All dimensions are in centimetres.

#### Comfort DIMENSIONS\*:

<sup>\*</sup> Particular dimensions can be individually adjusted to a given project. All dimensions are in centimetres.