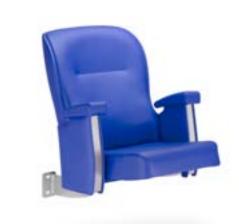

A harmonious and timeless shape, simple and classic design, refined details: these are the characteristic features of Oscar. This exclusive armchair designed by Charaziak Design Studio is intended for use in prestigious facilities, such as theatres or operas. Its aesthetically pleasing appearance has been perfectly combined with great functionality and acoustic properties to increase the user's comfort.

The Oscar armchair has a stable steel frame. The specially designed shape of this model ensures convenient spine support, even during a play or a concert that lasts a few hours. The backrest structure is made of ergonomically contoured plywood. It is covered with an upholstered cushion filled with polyurethane foam. The armchair seat is made of the same material. The materials used in Oscar provide users with excellent comfort and are highly durable at the same time.

The armrests, made of solid wood or upholstered, are available in three different lengths. In combination with the backrest cover made of multilayer plywood, they highlight the unique character of the product. The wood is available in many natural shades. Thanks to its refined details, the