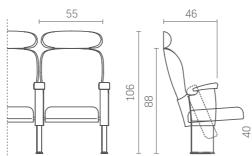

#### Comfort DIMENSIONS\*:

<sup>\*</sup> Particular dimensions can be individually adjusted to a given project. All dimensions are in centimetres.