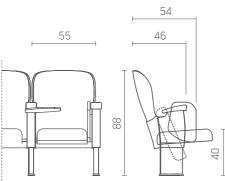

Oscar with a desktop

Oscar with a headrest

Oscar Levi (Slim/Mid/Comfort)

Mid DIMENSIONS\*:

DIMENSIONS\*:

<sup>\*</sup> Particular dimensions can be individually adjusted to a given project. All dimensions are in centimetres.