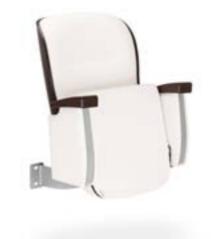

A harmonious and timeless shape, simple and classic design, refined details: these are the characteristic features of Oscar. This exclusive armchair designed by Charaziak Design Studio is intended for use in prestigious facilities, such as theatres or operas. Its aesthetically pleasing appearance has been perfectly combined with great functionality and acoustic properties to increase the user's comfort.

The Oscar armchair has a stable steel frame. The specially designed shape of this model ensures convenient spine support, even during a play or a concert that lasts a few hours. The backrest structure is made of ergonomically contoured plywood. It is covered with an upholstered cushion filled with polyurethane foam. The armchair seat is made of the same material. The materials used in Oscar provide users with excellent comfort and are highly durable at the same time.

The armrests, made of solid wood or upholstered, are available in three different lengths. In combination with the backrest cover made of multilayer plywood, they highlight the unique character of the product. The wood is available in many natural shades. Thanks to its refined details, the