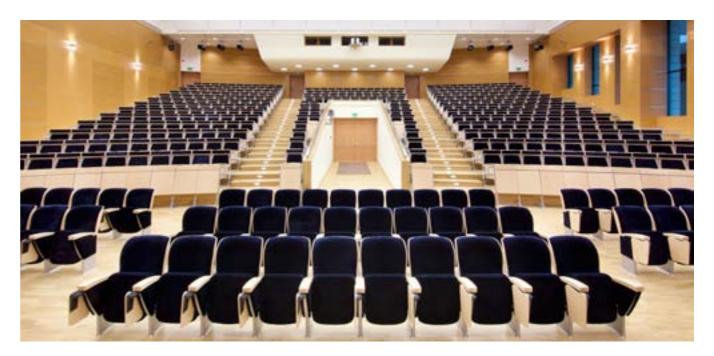

Its classic design and high functionality make Oscar a universal armchair. Thanks to the wide range of available finishes and configuration possibilities, the armchair can be adjusted to every interior. Oscar is a perfect solution, not only for concert halls, where acoustic properties are highly appreciated, but also for theatres, cinemas and representative lecture halls.