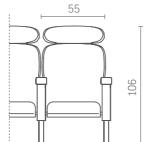

Oscar with a desktop

Oscar with a headrest

Oscar Levi (Slim/Mid/Comfort)

Mid DIMENSIONS\*:

DIMENSIONS\*:

<sup>\*</sup> Particular dimensions can be individually adjusted to a given project. All dimensions are in centimetres.