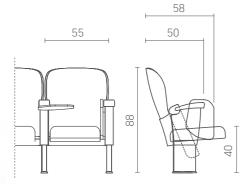

Oscar with a desktop

Oscar with a headrest

Oscar Levi (Slim/Mid/Comfort)

Mid DIMENSIONS\*:

DIMENSIONS\*:

<sup>\*</sup> Particular dimensions can be individually adjusted to a given project. All dimensions are in centimetres.