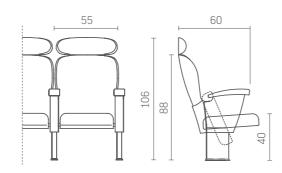

#### Comfort DIMENSIONS\*:

<sup>\*</sup> Particular dimensions can be individually adjusted to a given project. All dimensions are in centimetres.