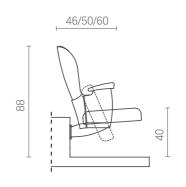

Oscar with a desktop

Oscar with a headrest

Oscar Levi (Slim/Mid/Comfort)

Mid DIMENSIONS\*:

DIMENSIONS\*:

<sup>\*</sup> Particular dimensions can be individually adjusted to a given project. All dimensions are in centimetres.

## Assembly types:

TYPE C to the floor

TYPE A to the step riser