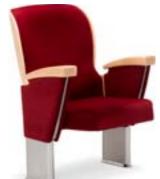

A harmonious and timeless shape, simple and classic design, refined details: these are the characteristic features of Oscar. This exclusive armchair designed by Charaziak Design Studio is intended for use in prestigious facilities, such as theatres or operas. Its aesthetically pleasing appearance has been perfectly combined with great functionality and acoustic properties to increase the user's comfort.

The Oscar armchair has a stable steel frame. The specially designed shape of this model ensures convenient spine support, even during a play or a concert that lasts a few hours. The backrest structure is made of ergonomically contoured plywood. It is covered with an upholstered cushion filled with polyurethane foam. The armchair seat is made of the same material. The materials used in Oscar provide users with excellent comfort and are highly durable at the same time.

The armrests, made of solid wood or upholstered, are available in three different lengths. In combination with the backrest cover made of multilayer plywood, they highlight the unique character of the product. The wood is available in many natural shades. Thanks to its refined details, the

armchair is an ideal choice for interiors in which aesthetics is top priority.

The wooden acoustic panel fixed to the underside of the seat has a positive influence on the acoustic properties of an interior. What's more, the armchair is equipped with a quiet folding mechanism.