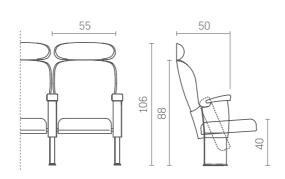

Oscar with a desktop

Oscar with a headrest

Oscar Levi (Slim/Mid/Comfort)

Mid DIMENSIONS\*:

DIMENSIONS\*:

<sup>\*</sup> Particular dimensions can be individually adjusted to a given project. All dimensions are in centimetres.

#### Comfort DIMENSIONS\*:

<sup>\*</sup> Particular dimensions can be individually adjusted to a given project. All dimensions are in centimetres.